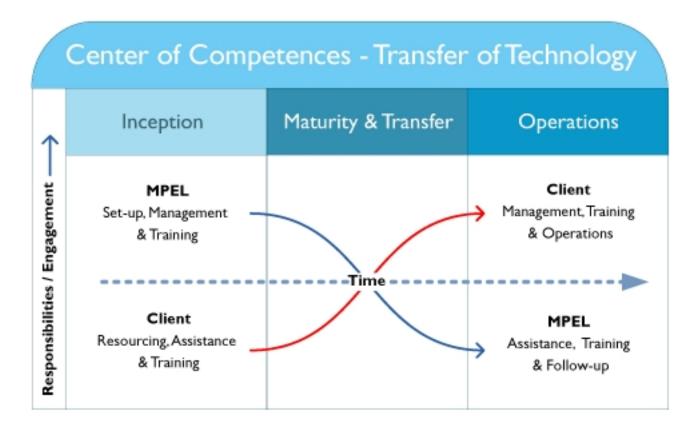

The Competencies held by MPEL, made up of individual Experts' capabilities and experiences, makes it possible for MPEL to propose the set-up of Center of Competences to its valued Customers. MPEL's flexibility demonstrated through its strategy based on field Expert(s) supported by an adjustable and minimized back office will ensure maximizing benefits to their Clients whilst minimizing cost.

MPEL is there to support their Clients organize their <u>Resources</u>, understand the <u>Terms of</u> <u>References</u> identify and treat <u>Interfaces</u> and associated impacts, obtain realistic <u>Schedules</u> and set-up <u>Cost Control</u> mechanisms, etc... in brief, endeavoring to focus Team's attention to <u>minimizing risks</u> to their corporate entities.